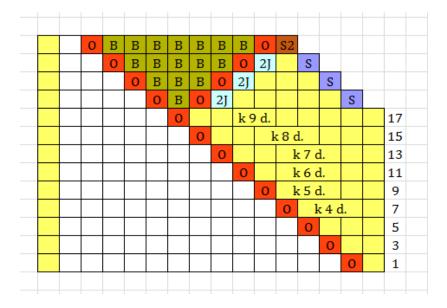

For wool of 170 meters in 50 grs and 3 mm needles we make the same chart but we cast on 8 stitches and we have 7 leaves.

|         |                                                                            | 0  | В  | В     | В  | В    | В  | В  | В  | В     | В   | 0   | S2        |        |                  |        |   |   | 31 |
|---------|----------------------------------------------------------------------------|----|----|-------|----|------|----|----|----|-------|-----|-----|-----------|--------|------------------|--------|---|---|----|
|         |                                                                            |    | 0  | В     | В  | В    | В  | В  | В  | В     | 0   | 2J  |           | S      |                  |        |   |   | 29 |
|         |                                                                            |    |    | 0     | В  | В    | В  | В  | В  | 0     | 2J  |     |           |        | S                |        |   |   | 27 |
|         |                                                                            |    |    |       | 0  | В    | В  | В  | 0  | 2J    |     |     |           |        |                  | S      |   |   | 25 |
|         |                                                                            |    |    |       |    | 0    | В  | 0  | 2J |       |     | 1   | c 7 d,    |        |                  |        | S |   | 23 |
|         |                                                                            |    |    |       |    |      | 0  |    |    |       |     | k 1 | k 11 dcho |        |                  |        |   |   | 21 |
|         |                                                                            |    |    |       |    |      |    | 0  |    |       | k   | 10  | d.        |        |                  |        |   |   | 19 |
|         |                                                                            |    |    |       |    |      |    |    | 0  |       |     | k 9 | 9 d.      |        |                  |        |   |   | 17 |
|         |                                                                            |    |    |       |    |      |    |    |    | 0     |     |     | ŀ         | k 8 d. |                  |        |   |   | 15 |
|         |                                                                            |    |    |       |    |      |    |    |    |       | 0   |     |           |        | k 7 d.           |        |   |   | 13 |
|         |                                                                            |    |    |       |    |      |    |    |    |       |     | 0   |           | _      | k 6 d.<br>k 5 d. |        |   |   | 11 |
|         |                                                                            |    |    |       |    |      |    |    |    |       |     |     | 0         |        |                  |        |   |   | 9  |
|         |                                                                            |    |    |       |    |      |    |    |    |       |     |     |           | 0      | 1                | k 4 d. |   |   | 7  |
|         |                                                                            |    |    |       |    |      |    |    |    |       |     |     |           |        | 0                |        |   |   | 5  |
|         |                                                                            |    |    |       |    |      |    |    |    |       |     |     |           |        |                  | 0      |   |   | 3  |
|         |                                                                            |    |    |       |    |      |    |    |    |       |     |     |           |        |                  |        | 0 |   | 1  |
|         | 1                                                                          | 17 | 16 | 15    | 14 | 13   | 12 | 11 | 10 | 9     | 8   | 7   | 6         | 5      | 4                | 3      | 2 | 1 |    |
|         |                                                                            |    |    |       |    |      |    |    |    |       |     |     |           |        |                  |        |   |   |    |
| 22      |                                                                            |    | ٠  | la la | 1  | -2+- |    |    |    |       |     |     |           |        |                  |        |   |   |    |
| S2<br>S | surjete doble, ssk2togpsso<br>surjete, sskpsso                             |    |    |       |    |      |    |    |    |       |     |     |           |        |                  |        |   |   |    |
| _       | 2 juntos dcho k2tog                                                        |    |    |       |    |      |    |    |    |       |     |     |           |        |                  |        |   |   |    |
| 2J<br>B | punto bobo todo dcho., all row                                             |    |    |       |    |      |    |    |    | o les | .:+ |     |           |        |                  |        |   |   |    |
| _       | -                                                                          |    |    |       |    |      |    |    |    | 5 KI  | ш   |     |           |        |                  |        |   |   |    |
| 0       | hebra- yarn over Punto liso derecho, 1 vta dcho-1 vta revés/ STOCKINETT ST |    |    |       |    |      |    |    |    |       |     |     |           |        |                  |        |   |   |    |